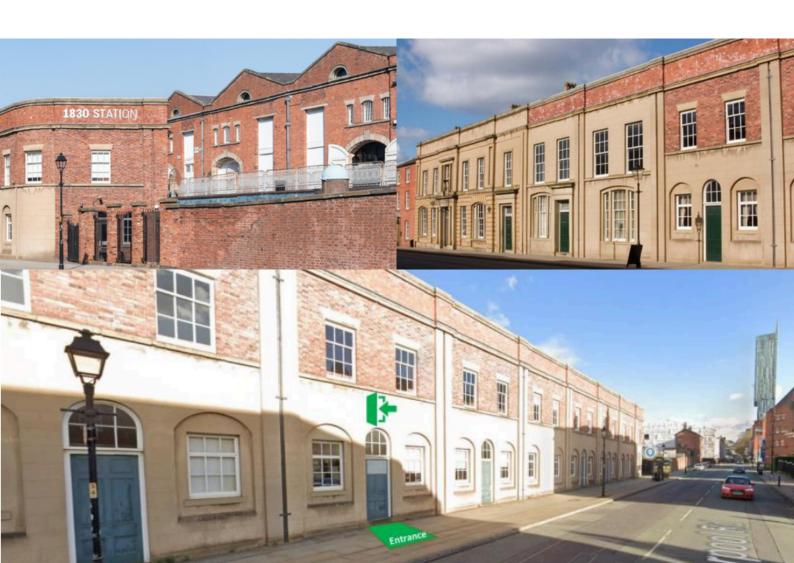

#### **Address**

1830 Warehouse Science and Industry Museum Liverpool Road Manchester M3 4FP

(Entrance on Liverpool Road opposite Woollam Place)

What 3 Words: //elbow.simply.notes

Google maps plus code: FPGR+VQ5, Manchester